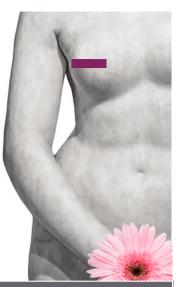

**Targets the** 

MONS PUBIS

PERIANAL AREA

AREOLA

following areas:

LABIA MAJORA

PENIS SHAFT AND SCROTUM

AXILLA