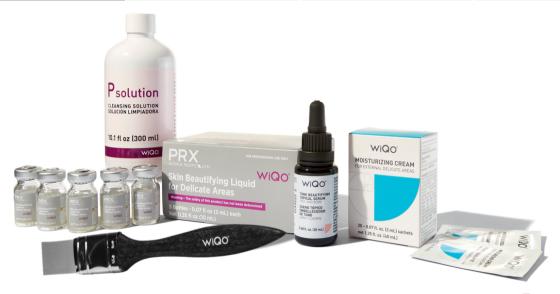

FROM THE GLOBAL SUCCESS OF

DERM PERFEXION
(FORMERLY KNOWN AS PRX-T33)

**Targets the** 

MONS PUBIS

PERIANAL AREA

AREOLA

following areas:

LABIA MAJORA

PENIS SHAFT AND SCROTUM

AXILLA